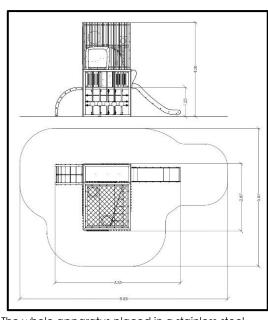

## INFORMATION ABOUT PRODUCT

| Minimum Space                 | 883x587x400 cm       |
|-------------------------------|----------------------|
| Impact Protection net         | 38,90 m <sup>2</sup> |
| Dimensions                    | 533x287 cm           |
| Overall Height                | 400 cm               |
| Free falling height           | 125 cm               |
| Foundations                   | 5 pcs                |
| Availability of spare parts   | YES                  |
| Product complies with EN 1176 | YES                  |
| Age range                     | 3-14                 |
| Amount of users               | 15                   |