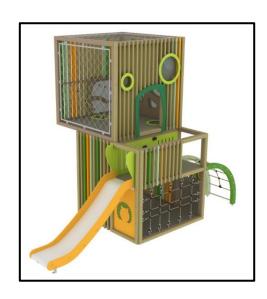

## CU05 (Standard) version Complex Structure CU Series

## INFORMATION ABOUT PRODUCT

| Minimum Space                 | 883x587x400 cm       |
|-------------------------------|----------------------|
| Impact Protection net         | 38,90 m <sup>2</sup> |
| Dimensions                    | 533x287 cm           |
| Overall Height                | 400 cm               |
| Free falling height           | 125 cm               |
| Foundations                   | 5 pcs                |
| Availability of spare parts   | YES                  |
| Product complies with EN 1176 | YES                  |
| Age range                     | 3-14                 |
| Amount of users               | 15                   |